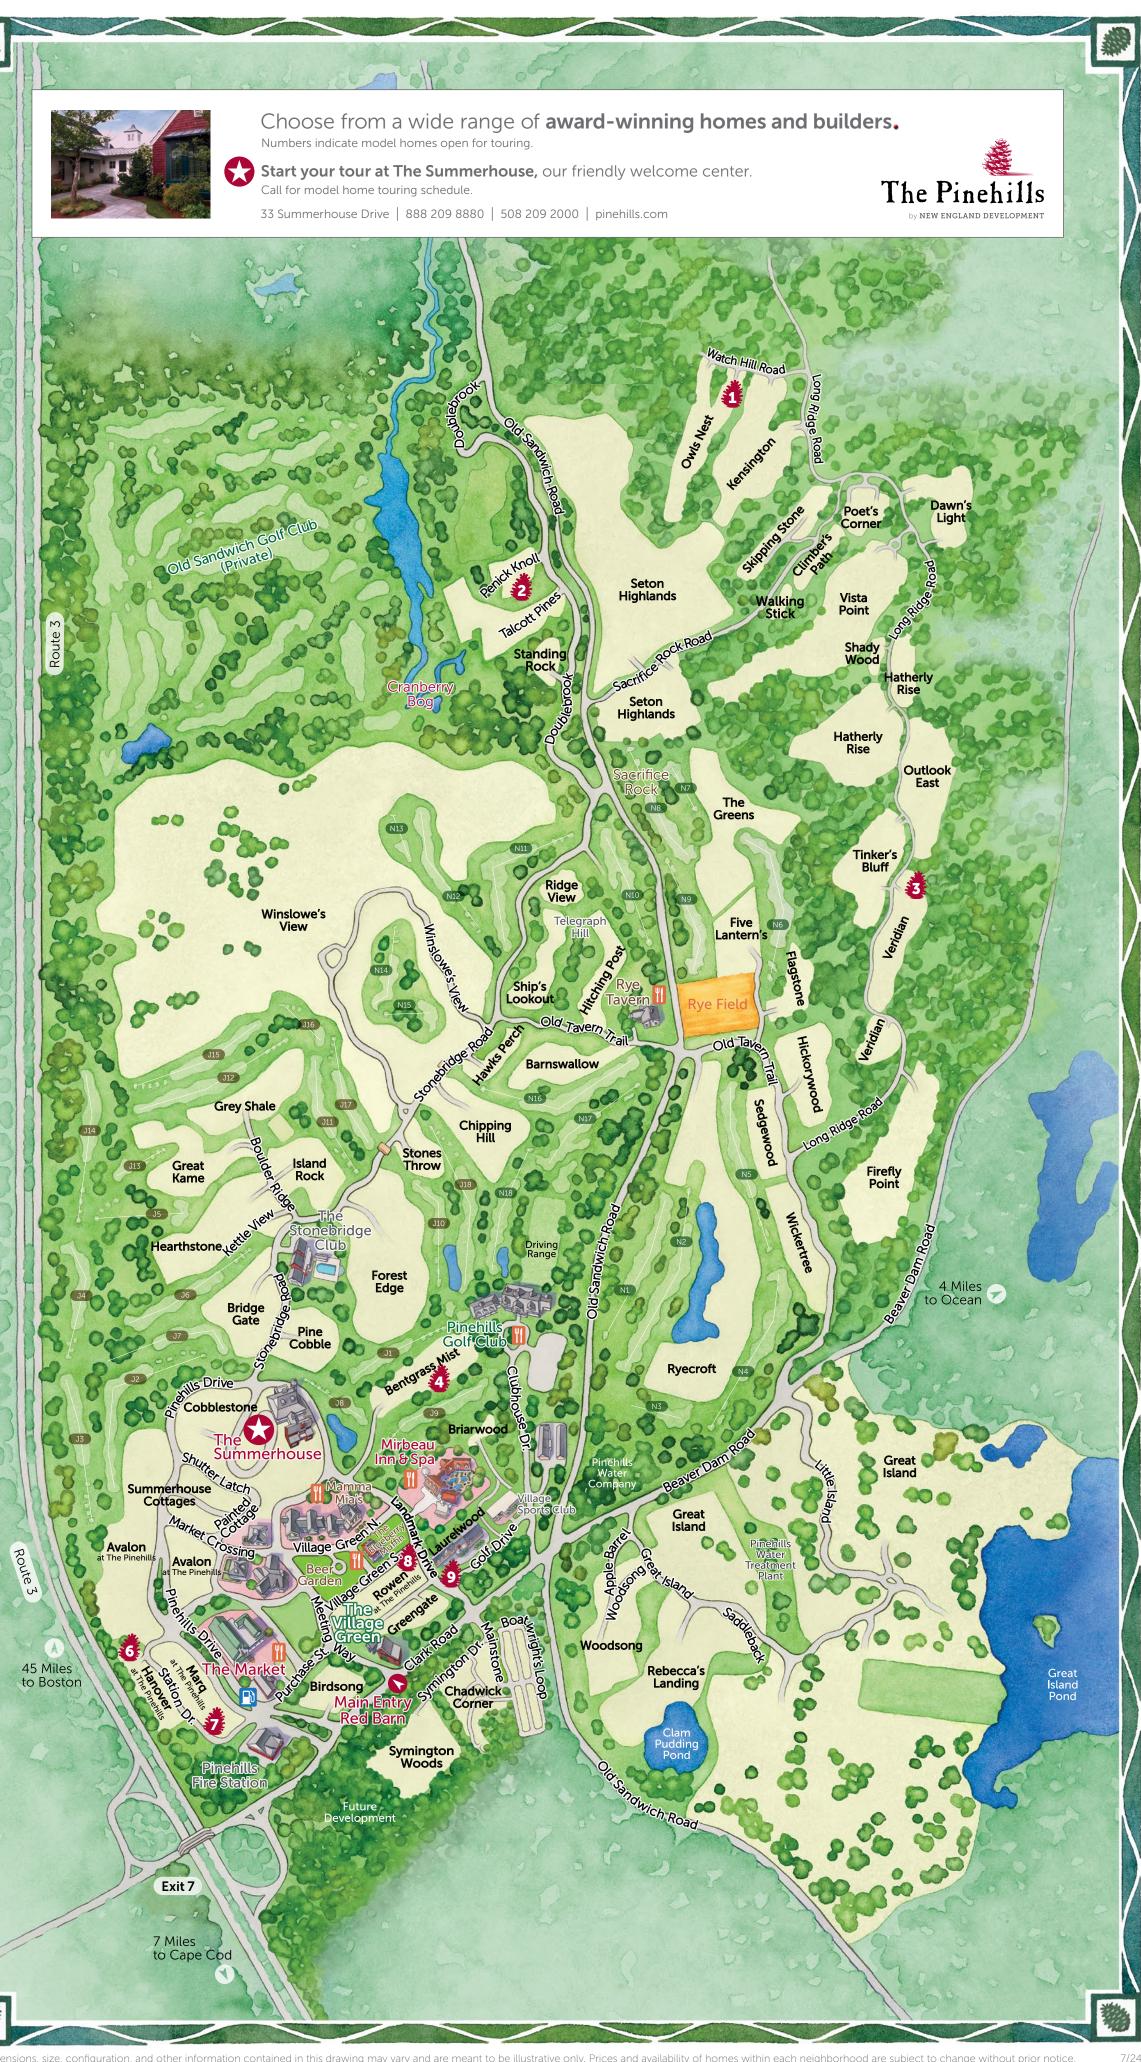

### custom homes

**Kistler & Knapp** Ryecroft, Dawn's Light from \$1.9 million\* 508 209 2000