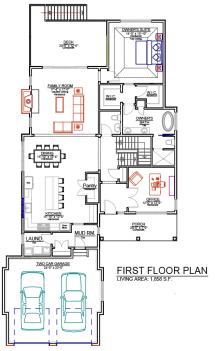

Home: 2,550 sq ft Site: 8,361 sq ft

Starting at \$1,434,000

Home: 2,780 sq ft Site: 11,752 sq ft Starting at \$1,450,000

Home: 2,760 sq ft Site: 13,619 sq ft Starting at \$1,444,000