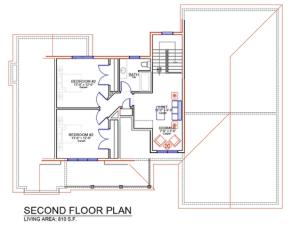

Home: 2,550 sq ft Site: 8,361 sq ft

Starting at \$1,434,000

Home: 2,780 sq ft Site: 11,752 sq ft Starting at \$1,450,000

Home: 2,760 sq ft Site: 13,619 sq ft Starting at \$1,444,000

# IO FLAGSTONE

Home: 2,740 sq ft Site: 13,997 sq ft Starting at \$1,454,000

Home: 3,140 sq ft Site: 17,198 sq ft Starting at \$1,530,000