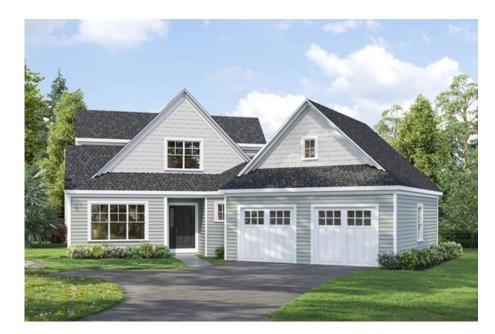

## FLAGSTONE AT THE PINEHILLS

Introducing Flagstone, a curated, new home neighborhood by Whitman Signature. Nestled in The Pinehills, just around the corner from historic Old Sandwich Road and farm-to-table favorite Rye Tavern, Flagstone will feature 5 meticulously crafted homes, each designed and sited to maximize views, including golf, and embrace the natural beauty. Select from a collection of upscale finishes, handpicked by Whitman Signature's award-winning designers, ensuring every home beautifully reflects its owners unique style.