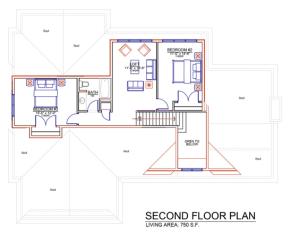

Home: 2,550 sq ft Site: 8,361 sq ft

Starting at \$1,434,000

Home: 2,780 sq ft Site: 11,752 sq ft Starting at \$1,450,000

Home: 2,760 sq ft Site: 13,619 sq ft Starting at \$1,444,000

# IO FLAGSTONE

Home: 2,740 sq ft Site: 13,997 sq ft Starting at \$1,454,000

Home: 3,140 sq ft Site: 17,198 sq ft Starting at \$1,530,000