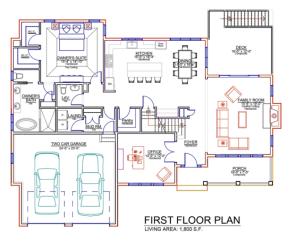

Home: 2,550 sq ft Site: 8,361 sq ft

Starting at \$1,434,000

Home: 2,780 sq ft Site: 11,752 sq ft Starting at \$1,450,000

Home: 2,760 sq ft Site: 13,619 sq ft Starting at \$1,444,000

# IO FLAGSTONE

Home: 2,740 sq ft Site: 13,997 sq ft Starting at \$1,454,000

Home: 3,140 sq ft Site: 17,198 sq ft Starting at \$1,530,000