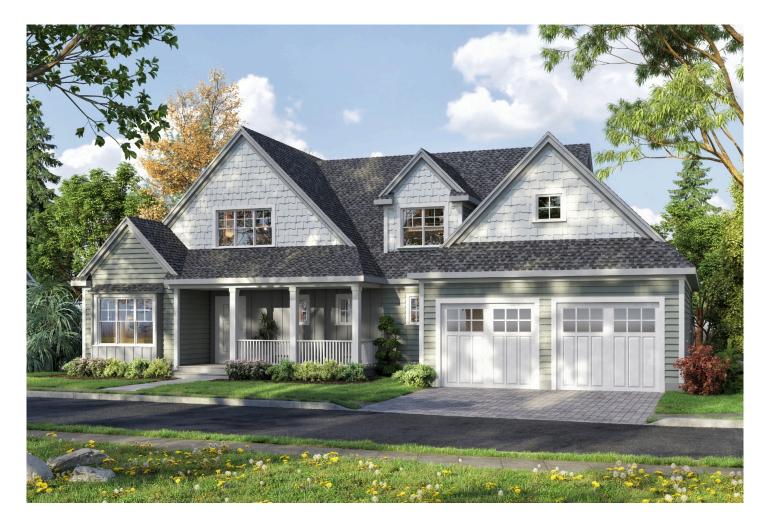

## FLAGSTONE AT THE PINEHILLS

Introducing Flagstone, a curated, new home neighborhood by Whitman Signature. Nestled in The Pinehills, just around the corner from historic Old Sandwich Road and farm-to-table favorite Rye Tavern, Flagstone will feature 5 meticulously crafted homes, each designed and sited to maximize views, including golf, and embrace the natural beauty. Select from a collection of upscale finishes, handpicked by Whitman Signature's award-winning designers, ensuring every home beautifully reflects its owners unique style.