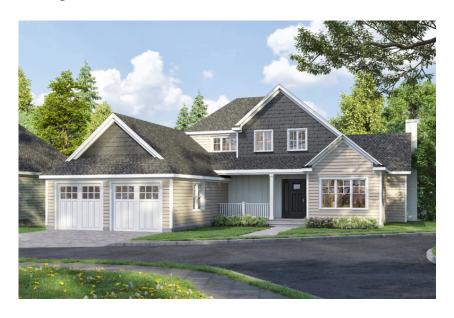

## FLAGSTONE AT THE PINEHILLS

Introducing Flagstone, a curated, new home neighborhood by Whitman Signature. Nestled in The Pinehills, just around the corner from historic Old Sandwich Road and farm-to-table favorite Rye Tavern, Flagstone will feature 5 meticulously crafted homes, each designed and sited to maximize views, including golf, and embrace the natural beauty. Select from a collection of upscale finishes, handpicked by Whitman Signature's award-winning designers, ensuring every home beautifully reflects its owners unique style.