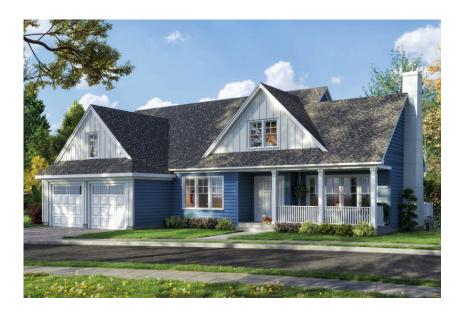

## FLAGSTONE AT THE PINEHILLS

Introducing Flagstone, a curated, new home neighborhood by Whitman Signature. Nestled in The Pinehills, just around the corner from historic Old Sandwich Road and farm-to-table favorite Rye Tavern, Flagstone will feature 5 meticulously crafted homes, each designed and sited to maximize views, including golf, and embrace the natural beauty. Select from a collection of upscale finishes, handpicked by Whitman Signature's award-winning designers, ensuring every home beautifully reflects its owners unique style.