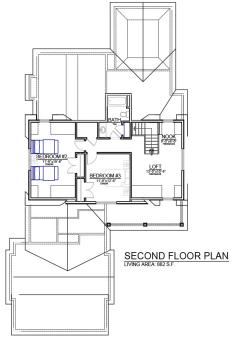

# IO FLAGSTONE

Home: 2,740 sq ft Site: 13,997 sq ft Starting at \$1,454,000

Home: 3,140 sq ft Site: 17,198 sq ft Starting at \$1,530,000