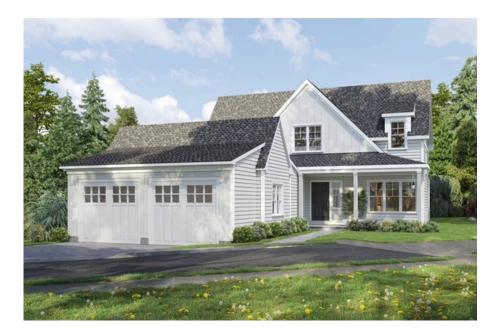

## FLAGSTONE AT THE PINEHILLS

Introducing Flagstone, a curated, new home neighborhood by Whitman Signature. Nestled in The Pinehills, just around the corner from historic Old Sandwich Road and farm-to-table favorite Rye Tavern, Flagstone will feature 5 meticulously crafted homes, each designed and sited to maximize views, including golf, and embrace the natural beauty. Select from a collection of upscale finishes, handpicked by Whitman Signature's award-winning designers, ensuring every home beautifully reflects its owners unique style.