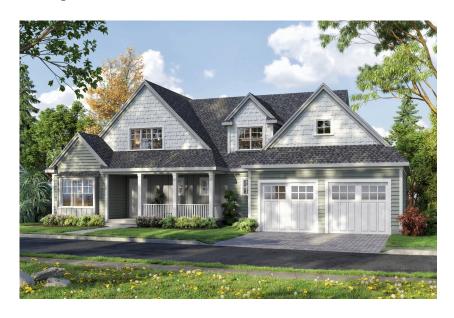

## FLAGSTONE AT THE PINEHILLS

Introducing Flagstone, a curated, new home neighborhood by Whitman Signature. Nestled in The Pinehills, just around the corner from historic Old Sandwich Road and farm-to-table favorite Rye Tavern, Flagstone will feature 5 meticulously crafted homes, each designed and sited to maximize views, including golf, and embrace the natural beauty. Select from a collection of upscale finishes, handpicked by Whitman Signature's award-winning designers, ensuring every home beautifully reflects its owners unique style.