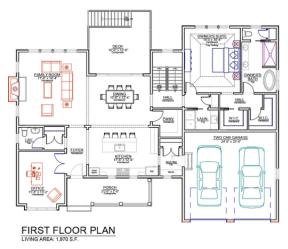

Home: 2,550 sq ft Site: 8,361 sq ft

Starting at \$1,434,000

Home: 2,780 sq ft Site: 11,752 sq ft Starting at \$1,450,000

Home: 2,760 sq ft Site: 13,619 sq ft Starting at \$1,444,000

# IO FLAGSTONE

Home: 2,740 sq ft Site: 13,997 sq ft Starting at \$1,454,000

Home: 3,140 sq ft Site: 17,198 sq ft Starting at \$1,530,000