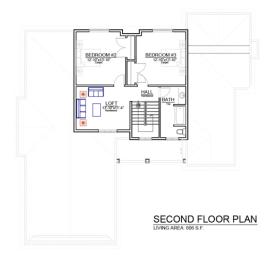

# IO FLAGSTONE

Home: 2,740 sq ft Site: 13,997 sq ft Starting at \$1,454,000

Home: 3,140 sq ft Site: 17,198 sq ft Starting at \$1,530,000