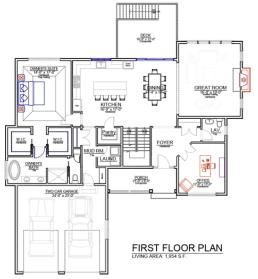

# IO FLAGSTONE

Home: 2,740 sq ft Site: 13,997 sq ft Starting at \$1,454,000

Home: 3,140 sq ft Site: 17,198 sq ft Starting at \$1,530,000