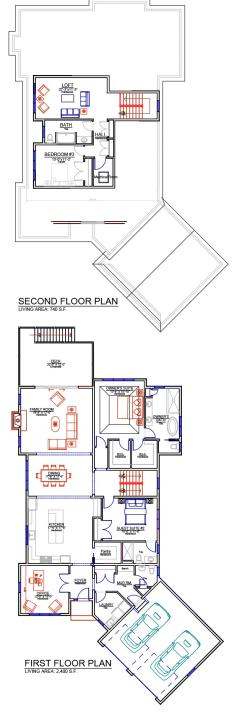

# IO FLAGSTONE

Home: 2,740 sq ft Site: 13,997 sq ft Starting at \$1,454,000

Home: 3,140 sq ft Site: 17,198 sq ft Starting at \$1,530,000