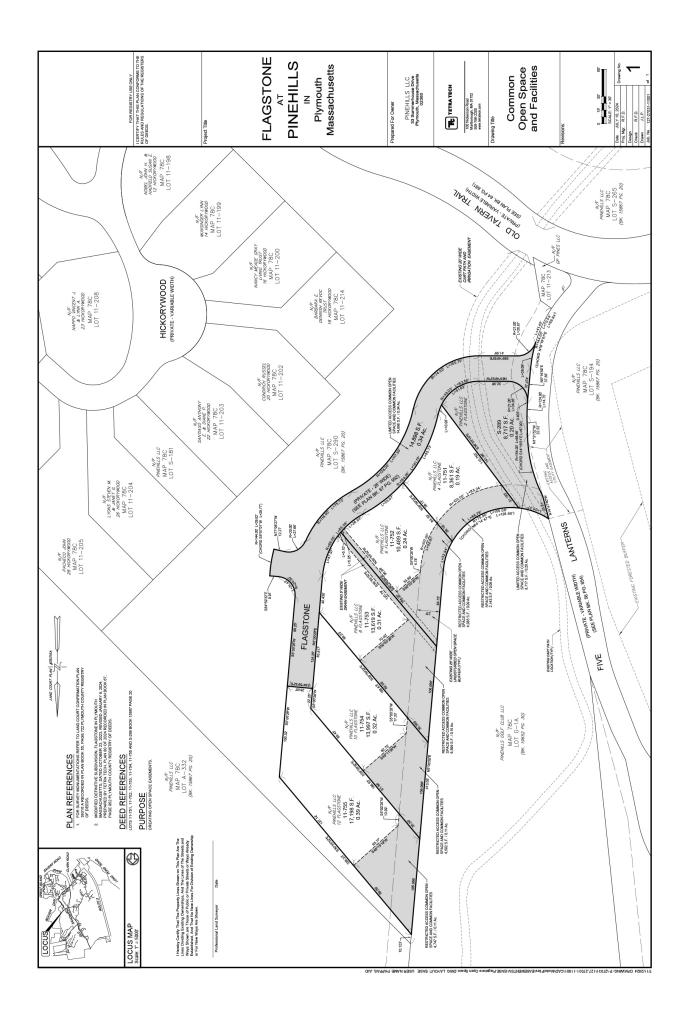

Home: 2,550 sq ft Site: 8,361 sq ft

Starting at \$1,434,000

Home: 2,780 sq ft Site: 11,752 sq ft Starting at \$1,450,000

Home: 2,760 sq ft Site: 13,619 sq ft Starting at \$1,444,000

# IO FLAGSTONE

Home: 2,740 sq ft Site: 13,997 sq ft Starting at \$1,454,000

Home: 3,140 sq ft Site: 17,198 sq ft Starting at \$1,530,000